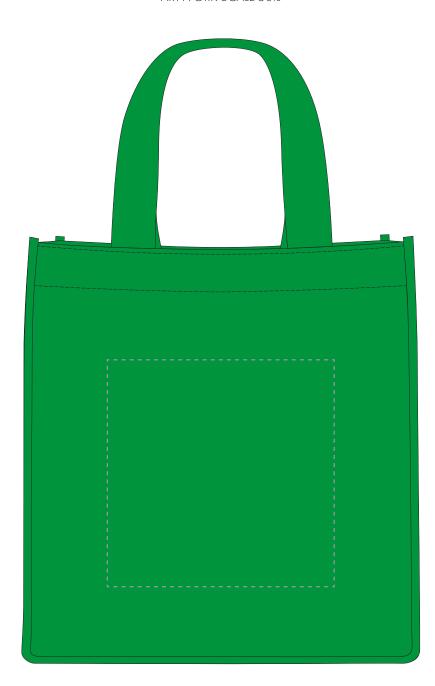

Product and Artwork Proof ANDRO MINI SHOPPER

Your Ref: Quantity: Product Code: QB3005
Our Ref: Version: 1 Product Colour: GREEN

## **PRINTING CONCERNS:**

Please note that this product has Sustainability Markings that are not visible from this perspective

## **PANTONE REFERENCE(S)**

Full colour printing

ARTWORK SCALE 50%

Product Image for visualisation - colours may vary

The dashed line is to demonstrate print area and will not appear on your printed item